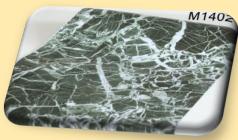

#### Changzhou Yiyi International Trading Co., Ltd.

PVC self adhesive wallpaper















## Marbling























# Marbling























# Marbling







































































































## Woodgrain







# Woodgrain























## Woodgrain







#### Changzhou Yiyi International Trading Co., Ltd.

#### Feature:

- 1. 17.7 Inches (0.45m)wide by 394 Inches(10m)long; approximately 45 useable sq ft(4.5sqm).
- 2. Pre-pasted, requires no additional adhesives or activators
- 3. Easy to apply just peel and stick! Applies to any smooth surface.
- 4. Removable and repositionable with no sticky residue
- 5. Eco friendly, waterproof and wipe clean. Peel and stick.
- 6. Repositionable and always removable. Safe for walls.
- 7. No sticky residue
- 8. Quick and easy to install

Royllent takes all the hassle out