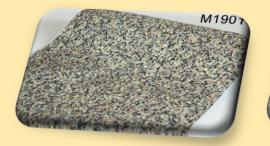

#### Changzhou Yiyi International Trading Co., Ltd.

PVC self adhesive wallpaper















## Marbling























# Marbling























# Marbling







































































































## Woodgrain







# Woodgrain























## Woodgrain







#### Changzhou Yiyi International Trading Co., Ltd.

#### Feature:

- 1. 17.7 Inches (0.45m)wide by 394 Inches(10m)long; approximately 45 useable sq ft(4.5sqm).
- 2. Pre-pasted, requires no additional adhesives or activators
- 3. Easy to apply just peel and stick! Applies to any smooth surface.
- 4. Removable and repositionable with no sticky residue
- 5. Eco friendly, waterproof and wipe clean. Peel and stick.
- 6. Repositionable and always removable. Safe for walls.
- 7. No sticky residue
- 8. Quick and easy to install

Royllent takes all the hassle out of