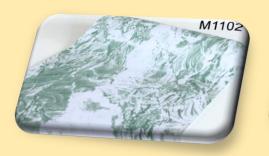

#### Changzhou Yiyi International Trading Co., Ltd.

PVC self adhesive wallpaper















## Marbling























# Marbling























# Marbling







































































































## Woodgrain







# Woodgrain























## Woodgrain







#### Changzhou Yiyi International Trading Co., Ltd.

#### Feature:

- 1. 17.7 Inches (0.45m)wide by 394 Inches(10m)long; approximately 45 useable sq ft(4.5sqm).
- 2. Pre-pasted, requires no additional adhesives or activators
- 3. Easy to apply just peel and stick! Applies to any smooth surface.
- 4. Removable and repositionable with no sticky residue
- 5. Eco friendly, waterproof and wipe clean. Peel and stick.
- 6. Repositionable and always removable. Safe for walls.
- 7. No sticky residue
- 8. Quick and easy to install

Royllent takes all the hassle out of painting! No paint cans