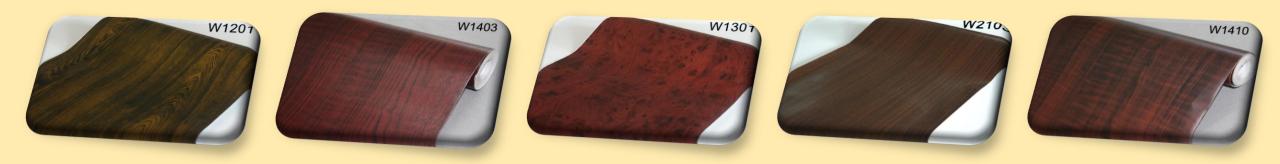

#### Changzhou Yiyi International Trading Co., Ltd.

PVC self adhesive wallpaper















## Marbling























# Marbling























# Marbling







































































































## Woodgrain







# Woodgrain























## Woodgrain







#### Changzhou Yiyi International Trading Co., Ltd.

#### Feature:

- 1. 17.7 Inches (0.45m)wide by 394 Inches(10m)long; approximately 45 useable sq ft(4.5sqm).
- 2. Pre-pasted, requires no additional adhesives or activators
- 3. Easy to apply just peel and stick! Applies to any smooth surface.
- 4. Removable and repositionable with no sticky residue
- 5. Eco friendly, waterproof and wipe clean. Peel and stick.
- 6. Repositionable and always removable. Safe for walls.
- 7. No sticky residue
- 8. Quick and easy to install

Royllent takes all the hassle out of painting! No paint cans or paint brushes needed. No annoying paint smell, no clean up, and no dry time!! All you have to do is P-S-T; PEEL the backing paper away as you STICK