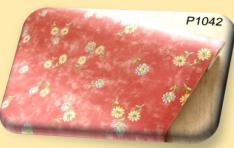

#### Changzhou Yiyi International Trading Co., Ltd.

PVC self adhesive wallpaper















## Marbling























# Marbling























# Marbling







































































































## Woodgrain







# Woodgrain























## Woodgrain







#### Changzhou Yiyi International Trading Co., Ltd.

#### Feature:

- 1. 17.7 Inches (0.45m)wide by 394 Inches(10m)long; approximately 45 useable sq ft(4.5sqm).
- 2. Pre-pasted, requires no additional adhesives or activators
- 3. Easy to apply just peel and stick! Applies to any smooth surface.
- 4. Removable and repositionable with no sticky residue
- 5. Eco friendly, waterproof and wipe clean. Peel and stick.
- 6. Repositionable and always removable. Safe for walls.
- 7. No sticky residue
- 8. Quick and easy to install

Royllent takes all the hassle out of painting! No paint cans or paint brushes needed. No annoying paint smell, no c