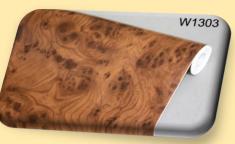

#### Changzhou Yiyi International Trading Co., Ltd.

PVC self adhesive wallpaper















## Marbling























# Marbling























# Marbling







































































































## Woodgrain







# Woodgrain























## Woodgrain







#### Changzhou Yiyi International Trading Co., Ltd.

#### Feature:

- 1. 17.7 Inches (0.45m)wide by 394 Inches(10m)long; approximately 45 useable sq ft(4.5sqm).
- 2. Pre-pasted, requires no additional adhesives or activators
- 3. Easy to apply just peel and stick! Applies to any smooth surface.
- 4. Removable and repositionable with no sticky residue
- 5. Eco friendly, waterproof and wipe clean. Peel and stick.
- 6. Repositionable and always removable. Safe for walls.
- 7. No sticky residue
- 8. Quick and easy to install

Royllent takes all the hassle out of painting! No paint cans or paint brushes needed. No annoying paint smell, no clean up, and no dry time!! All you have to do is P-S-T; PEEL the backing paper away as you STICK it to your wall, and