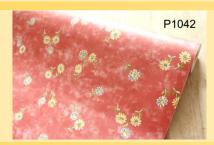

#### Changzhou Yiyi International Trading Co., Ltd.

#### Feature:

- 1. 17.7 Inches (0.45m)wide by 394 Inches(10m)long; approximately 45 useable sq ft(4.5sqm).
- 2. Pre-pasted, requires no additional adhesives or activators
- 3. Easy to apply just peel and stick! Applies to any smooth surface.
- 4. Removable and repositionable with no sticky residue
- 5. Eco friendly, waterproof and wipe clean. Peel and stick.
- 6. Repositionable and always removable. Safe for walls.
- 7. No sticky residue
- 8. Quick and easy to install

Royllent takes all the hassle out of painting! No paint cans or paint brushes needed. No annoying paint smell, no clean up, and no dry time!! All you have to do is P-S-T; PEEL the backing paper away as you STICK it to your wall, and then TRIM around the edges!







#### Specification:

- 1. Type :Self-Adhesive wallpaper
- 2. Design: Wood, Marble, Solid Color, Floral etc.
- 3.Model: RL-P1305
- 4.Roll Size: 17.7"\*394" / 0.45m\*10m
- 5. Weight: 1.99 pounds, 1kg/roll
- 6.Packing: 20 rolls in one carton. Each roll have paper core, shrink with plastic film.
- 7. Carton Size: 9"\*11"\*18.5", 23\*28\*47cm
- 8.Delivery Time: 3 days for small order, 15 days for bulk order
- 9. Sample Policy: Free samples for testing, the freight could be deducted in your first order
- 10.Payment:T/T, L/C, WEST UNION, PAYPAL.
- 11. Port: Shanghai/ Ningbo







#### Changzhou Yiyi International Trading Co., Ltd.





Website:www.yiyiinternational.com.cn

www.globalsources.com/yiyiinternational.co