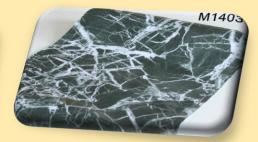

#### Changzhou Yiyi International Trading Co., Ltd.

PVC self adhesive wallpaper















## Marbling























# Marbling























# Marbling







































































































## Woodgrain







# Woodgrain























## Woodgrain







#### Changzhou Yiyi International Trading Co., Ltd.

#### Feature:

- 1. 17.7 Inches (0.45m)wide by 394 Inches(10m)long; approximately 45 useable sq ft(4.5sqm).
- 2. Pre-pasted, requires no additional adhesives or activators
- 3. Easy to apply just peel and stick! Applies to any smooth surface.
- 4. Removable and repositionable with no sticky residue
- 5. Eco friendly, waterproof and wipe clean. Peel and stick.
- 6. Repositionable and always removable. Safe for walls.
- 7. No sticky residue
- 8. Quick and easy to install

Royllent takes all the hassle out o