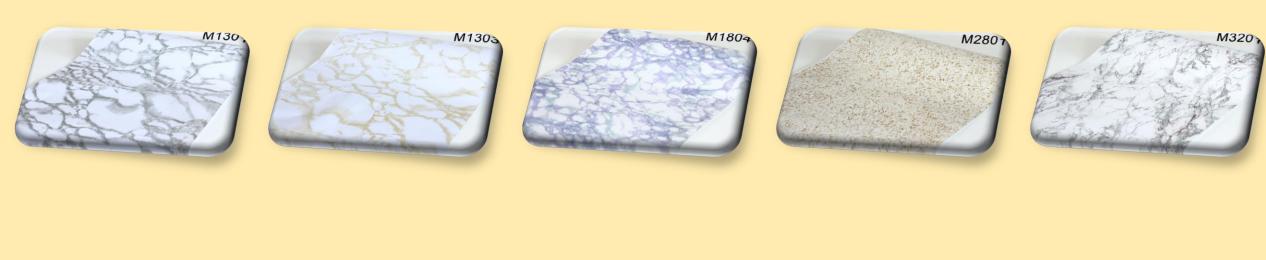

#### Changzhou Yiyi International Trading Co., Ltd.

PVC self adhesive wallpaper















## Marbling























# Marbling























# Marbling







































































































## Woodgrain







# Woodgrain























## Woodgrain







#### Changzhou Yiyi International Trading Co., Ltd.

#### Feature:

- 1. 17.7 Inches (0.45m)wide by 394 Inches(10m)long; approximately 45 useable sq ft(4.5sqm).
- 2. Pre-pasted, requires no additional adhesives or activators
- 3. Easy to apply just peel and stick! Applies to any smooth surface.
- 4. Removable and repositionable with no sticky residue
- 5. Eco friendly, waterproof and wipe clean. Peel and stick.
- 6. Repositionable and always removable. Safe for walls.
- 7. No sticky residue
- 8. Quick and easy to install

Royllent takes all the hassle out of painting! No paint cans or paint brushes needed. No annoyi