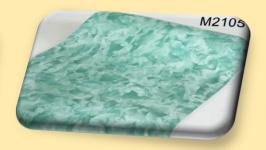

#### Changzhou Yiyi International Trading Co., Ltd.

PVC self adhesive wallpaper















## Marbling























# Marbling























# Marbling







































































































## Woodgrain







# Woodgrain























## Woodgrain







#### Changzhou Yiyi International Trading Co., Ltd.

#### Feature:

- 1. 17.7 Inches (0.45m)wide by 394 Inches(10m)long; approximately 45 useable sq ft(4.5sqm).
- 2. Pre-pasted, requires no additional adhesives or activators
- 3. Easy to apply just peel and stick! Applies to any smooth surface.
- 4. Removable and repositionable with no sticky residue
- 5. Eco friendly, waterproof and wipe clean. Peel and stick.
- 6. Repositionable and always removable. Safe for walls.
- 7. No sticky residue
- 8. Quick and easy to install

Royllent takes all the hassle out of painting! No paint cans or p