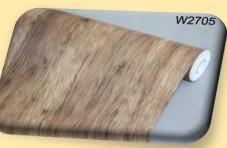

#### Changzhou Yiyi International Trading Co., Ltd.

PVC self adhesive wallpaper















## Marbling























# Marbling























# Marbling







































































































## Woodgrain







# Woodgrain























## Woodgrain







#### Changzhou Yiyi International Trading Co., Ltd.

#### Feature:

- 1. 17.7 Inches (0.45m)wide by 394 Inches(10m)long; approximately 45 useable sq ft(4.5sqm).
- 2. Pre-pasted, requires no additional adhesives or activators
- 3. Easy to apply just peel and stick! Applies to any smooth surface.
- 4. Removable and repositionable with no sticky residue
- 5. Eco friendly, waterproof and wipe clean. Peel and stick.
- 6. Repositionable and always removable. Safe for walls.
- 7. No sticky residue
- 8. Quick and easy to install

Royllent takes all the hassle out of painting! No paint cans or paint brushes needed. No annoying paint smell, no clean up, and no dry time!! All you have to do is P-S-T; PEEL the backing paper away as you STICK it to your wall, and then TRIM