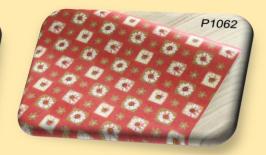

#### Changzhou Yiyi International Trading Co., Ltd.

PVC self adhesive wallpaper















## Marbling























# Marbling























# Marbling







































































































## Woodgrain







# Woodgrain























## Woodgrain







#### Changzhou Yiyi International Trading Co., Ltd.

#### Feature:

- 1. 17.7 Inches (0.45m)wide by 394 Inches(10m)long; approximately 45 useable sq ft(4.5sqm).
- 2. Pre-pasted, requires no additional adhesives or activators
- 3. Easy to apply just peel and stick! Applies to any smooth surface.
- 4. Removable and repositionable with no sticky residue
- 5. Eco friendly, waterproof and wipe clean. Peel and stick.
- 6. Repositionable and always removable. Safe for walls.
- 7. No sticky residue
- 8. Quick and easy to install

Royllent takes all the hassle out of painting! No paint cans or paint brushes needed. No annoying paint smell, no cle