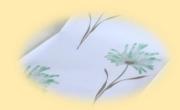

#### Changzhou Yiyi International Trading Co., Ltd.

PVC self adhesive wallpaper















## Marbling























# Marbling























# Marbling







































































































## Woodgrain







# Woodgrain























## Woodgrain







#### Changzhou Yiyi International Trading Co., Ltd.

#### Feature:

- 1. 17.7 Inches (0.45m)wide by 394 Inches(10m)long; approximately 45 useable sq ft(4.5sqm).
- 2. Pre-pasted, requires no additional adhesives or activators
- 3. Easy to apply just peel and stick! Applies to any smooth surface.
- 4. Removable and repositionable with no sticky residue
- 5. Eco friendly, waterproof and wipe clean. Peel and stick.
- 6. Repositionable and always removable. Safe for walls.
- 7. No sticky residue
- 8. Quick and easy to install

Roylle