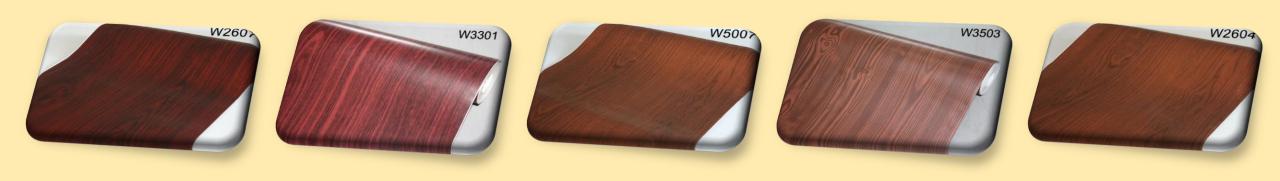

#### Changzhou Yiyi International Trading Co., Ltd.

PVC self adhesive wallpaper















## Marbling























# Marbling























# Marbling







































































































## Woodgrain







# Woodgrain























## Woodgrain







#### Changzhou Yiyi International Trading Co., Ltd.

#### Feature:

- 1. 17.7 Inches (0.45m)wide by 394 Inches(10m)long; approximately 45 useable sq ft(4.5sqm).
- 2. Pre-pasted, requires no additional adhesives or activators
- 3. Easy to apply just peel and stick! Applies to any smooth surface.
- 4. Removable and repositionable with no sticky residue
- 5. Eco friendly, waterproof and wipe clean. Peel and stick.
- 6. Repositionable and always removable. Safe for walls.
- 7. No sticky residue
- 8. Quick and easy to install

Royllent takes all the hassle out of painting! No paint cans or paint brushes needed. No annoying paint smell, no clean up, and no dry time!! All you have to do is P-S-T; PEEL the backing paper away as you STICK i