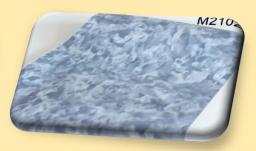

#### Changzhou Yiyi International Trading Co., Ltd.

PVC self adhesive wallpaper















## Marbling























# Marbling























# Marbling







































































































## Woodgrain







# Woodgrain























## Woodgrain







#### Changzhou Yiyi International Trading Co., Ltd.

#### Feature:

- 1. 17.7 Inches (0.45m)wide by 394 Inches(10m)long; approximately 45 useable sq ft(4.5sqm).
- 2. Pre-pasted, requires no additional adhesives or activators
- 3. Easy to apply just peel and stick! Applies to any smooth surface.
- 4. Removable and repositionable with no sticky residue
- 5. Eco friendly, waterproof and wipe clean. Peel and stick.
- 6. Repositionable and always removable. Safe for walls.
- 7. No sticky residue
- 8. Quick and easy to install

Royllent takes all the hassle out of painting