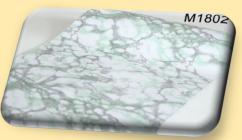

#### Changzhou Yiyi International Trading Co., Ltd.

PVC self adhesive wallpaper















## Marbling























# Marbling























# Marbling







































































































## Woodgrain







# Woodgrain























## Woodgrain







#### Changzhou Yiyi International Trading Co., Ltd.

#### Feature:

- 1. 17.7 Inches (0.45m)wide by 394 Inches(10m)long; approximately 45 useable sq ft(4.5sqm).
- 2. Pre-pasted, requires no additional adhesives or activators
- 3. Easy to apply just peel and stick! Applies to any smooth surface.
- 4. Removable and repositionable with no sticky residue
- 5. Eco friendly, waterproof and wipe clean. Peel and stick.
- 6. Repositionable and always removable. Safe for walls.
- 7. No sticky residue
- 8. Quick and easy to install

Royllent takes all the hassle out of painting! No paint cans or paint brushes needed. No annoying paint