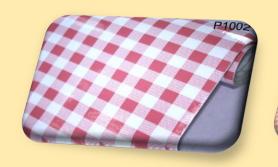

#### Changzhou Yiyi International Trading Co., Ltd.

PVC self adhesive wallpaper















## Marbling























# Marbling























# Marbling







































































































## Woodgrain







# Woodgrain























## Woodgrain







#### Changzhou Yiyi International Trading Co., Ltd.

#### Feature:

- 1. 17.7 Inches (0.45m)wide by 394 Inches(10m)long; approximately 45 useable sq ft(4.5sqm).
- 2. Pre-pasted, requires no additional adhesives or activators
- 3. Easy to apply just peel and stick! Applies to any smooth surface.
- 4. Removable and repositionable with no sticky residue
- 5. Eco friendly, waterproof and wipe clean. Peel and stick.
- 6. Repositionable and always removable. Safe for walls.
- 7. No sticky residue
- 8. Quick and easy to install

Royllent takes all the hassle out of painting! No paint cans or paint brushes needed. No annoying paint smell