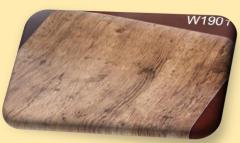

#### Changzhou Yiyi International Trading Co., Ltd.

PVC self adhesive wallpaper















## Marbling























# Marbling























# Marbling







































































































## Woodgrain







# Woodgrain























## Woodgrain







#### Changzhou Yiyi International Trading Co., Ltd.

#### Feature:

- 1. 17.7 Inches (0.45m)wide by 394 Inches(10m)long; approximately 45 useable sq ft(4.5sqm).
- 2. Pre-pasted, requires no additional adhesives or activators
- 3. Easy to apply just peel and stick! Applies to any smooth surface.
- 4. Removable and repositionable with no sticky residue
- 5. Eco friendly, waterproof and wipe clean. Peel and stick.
- 6. Repositionable and always removable. Safe for walls.
- 7. No sticky residue
- 8. Quick and easy to install

Royllent takes all the hassle out of painting! No paint cans or paint brushes needed. No annoying paint smell, no clean up, and no dry time!! All you have to do is P-S-T; PEEL the backing paper away as you STICK it to your wall, and the