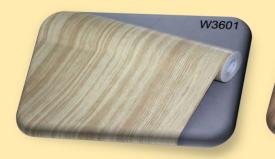

#### Changzhou Yiyi International Trading Co., Ltd.

PVC self adhesive wallpaper















## Marbling























# Marbling























# Marbling







































































































## Woodgrain







# Woodgrain























## Woodgrain







#### Changzhou Yiyi International Trading Co., Ltd.

#### Feature:

- 1. 17.7 Inches (0.45m)wide by 394 Inches(10m)long; approximately 45 useable sq ft(4.5sqm).
- 2. Pre-pasted, requires no additional adhesives or activators
- 3. Easy to apply just peel and stick! Applies to any smooth surface.
- 4. Removable and repositionable with no sticky residue
- 5. Eco friendly, waterproof and wipe clean. Peel and stick.
- 6. Repositionable and always removable. Safe for walls.
- 7. No sticky residue
- 8. Quick and easy to install

Royllent takes all the hassle out of painting! No paint cans or paint brushes needed. No annoying paint smell, no clean up, and no dry time!! All you have to do is P-S-T; PEEL the backing paper away as you STICK it to your wall, and then TR