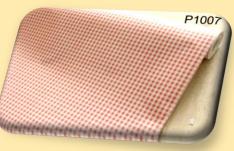

#### Changzhou Yiyi International Trading Co., Ltd.

PVC self adhesive wallpaper















## Marbling























# Marbling























# Marbling







































































































## Woodgrain







# Woodgrain























## Woodgrain







#### Changzhou Yiyi International Trading Co., Ltd.

#### Feature:

- 1. 17.7 Inches (0.45m)wide by 394 Inches(10m)long; approximately 45 useable sq ft(4.5sqm).
- 2. Pre-pasted, requires no additional adhesives or activators
- 3. Easy to apply just peel and stick! Applies to any smooth surface.
- 4. Removable and repositionable with no sticky residue
- 5. Eco friendly, waterproof and wipe clean. Peel and stick.
- 6. Repositionable and always removable. Safe for walls.
- 7. No sticky residue
- 8. Quick and easy to install

Royllent takes all the hassle out of painting! No paint cans or paint brushes needed. No annoying paint smell,