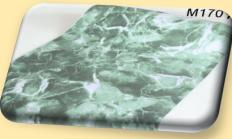

#### Changzhou Yiyi International Trading Co., Ltd.

PVC self adhesive wallpaper















## Marbling























# Marbling























# Marbling







































































































## Woodgrain







# Woodgrain























## Woodgrain







#### Changzhou Yiyi International Trading Co., Ltd.

#### Feature:

- 1. 17.7 Inches (0.45m)wide by 394 Inches(10m)long; approximately 45 useable sq ft(4.5sqm).
- 2. Pre-pasted, requires no additional adhesives or activators
- 3. Easy to apply just peel and stick! Applies to any smooth surface.
- 4. Removable and repositionable with no sticky residue
- 5. Eco friendly, waterproof and wipe clean. Peel and stick.
- 6. Repositionable and always removable. Safe for walls.
- 7. No sticky residue
- 8. Quick and easy to install

Royllent takes all the hassle out of painting! No paint cans or