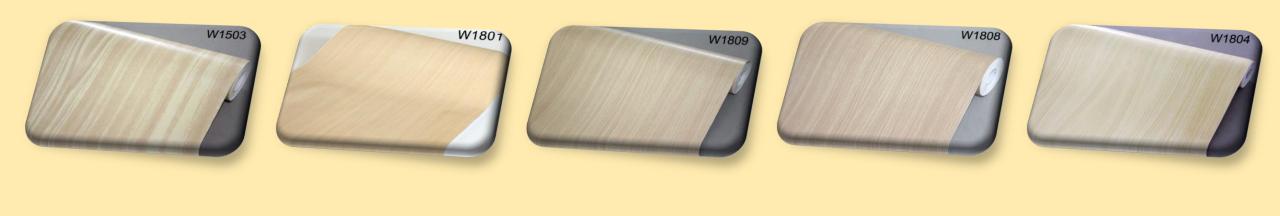

#### Changzhou Yiyi International Trading Co., Ltd.

PVC self adhesive wallpaper















## Marbling























# Marbling























# Marbling







































































































## Woodgrain







# Woodgrain























## Woodgrain







#### Changzhou Yiyi International Trading Co., Ltd.

#### Feature:

- 1. 17.7 Inches (0.45m)wide by 394 Inches(10m)long; approximately 45 useable sq ft(4.5sqm).
- 2. Pre-pasted, requires no additional adhesives or activators
- 3. Easy to apply just peel and stick! Applies to any smooth surface.
- 4. Removable and repositionable with no sticky residue
- 5. Eco friendly, waterproof and wipe clean. Peel and stick.
- 6. Repositionable and always removable. Safe for walls.
- 7. No sticky residue
- 8. Quick and easy to install

Royllent takes all the hassle out of painting! No paint cans or paint brushes needed. No annoying paint smell, no clean up, and no dry time!! All you have to do is P-S-T; PEEL the backing paper away as you STICK it to your wall, and then TRIM around the edges!