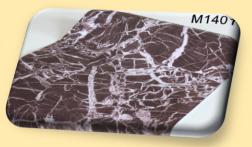

#### Changzhou Yiyi International Trading Co., Ltd.

PVC self adhesive wallpaper















## Marbling























# Marbling























# Marbling







































































































## Woodgrain







# Woodgrain























## Woodgrain







#### Changzhou Yiyi International Trading Co., Ltd.

#### Feature:

- 1. 17.7 Inches (0.45m)wide by 394 Inches(10m)long; approximately 45 useable sq ft(4.5sqm).
- 2. Pre-pasted, requires no additional adhesives or activators
- 3. Easy to apply just peel and stick! Applies to any smooth surface.
- 4. Removable and repositionable with no sticky residue
- 5. Eco friendly, waterproof and wipe clean. Peel and stick.
- 6. Repositionable and always removable. Safe for walls.
- 7. No sticky residue
- 8. Quick and easy to install

Royllent takes all the hassle o