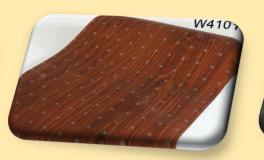

#### Changzhou Yiyi International Trading Co., Ltd.

PVC self adhesive wallpaper















## Marbling























# Marbling























# Marbling







































































































## Woodgrain







# Woodgrain























## Woodgrain







#### Changzhou Yiyi International Trading Co., Ltd.

#### Feature:

- 1. 17.7 Inches (0.45m)wide by 394 Inches(10m)long; approximately 45 useable sq ft(4.5sqm).
- 2. Pre-pasted, requires no additional adhesives or activators
- 3. Easy to apply just peel and stick! Applies to any smooth surface.
- 4. Removable and repositionable with no sticky residue
- 5. Eco friendly, waterproof and wipe clean. Peel and stick.
- 6. Repositionable and always removable. Safe for walls.
- 7. No sticky residue
- 8. Quick and easy to install

Royllent takes all the hassle out of painting! No paint cans or paint brushes needed. No annoying paint smell, no clean up, and no dry time!! All you have to do is P-S-T; PEEL the backing paper away as you STICK it to your wall, and then TRIM a