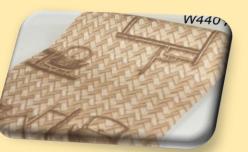

#### Changzhou Yiyi International Trading Co., Ltd.

PVC self adhesive wallpaper















## Marbling























# Marbling























# Marbling







































































































## Woodgrain







# Woodgrain























## Woodgrain







#### Changzhou Yiyi International Trading Co., Ltd.

#### Feature:

- 1. 17.7 Inches (0.45m)wide by 394 Inches(10m)long; approximately 45 useable sq ft(4.5sqm).
- 2. Pre-pasted, requires no additional adhesives or activators
- 3. Easy to apply just peel and stick! Applies to any smooth surface.
- 4. Removable and repositionable with no sticky residue
- 5. Eco friendly, waterproof and wipe clean. Peel and stick.
- 6. Repositionable and always removable. Safe for walls.
- 7. No sticky residue
- 8. Quick and easy to install

Royllent takes all the hassle out of painting! No paint cans or paint brushes needed. No annoying paint smell, no clean up, and no dry time!! All you have to do is P-S-T; PEEL the backing paper away as you STICK it to your wall, and then TRIM aroun