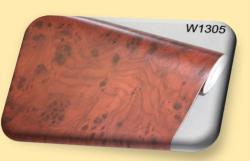

#### Changzhou Yiyi International Trading Co., Ltd.

PVC self adhesive wallpaper















## Marbling























# Marbling























# Marbling







































































































## Woodgrain







# Woodgrain























## Woodgrain







#### Changzhou Yiyi International Trading Co., Ltd.

#### Feature:

- 1. 17.7 Inches (0.45m)wide by 394 Inches(10m)long; approximately 45 useable sq ft(4.5sqm).
- 2. Pre-pasted, requires no additional adhesives or activators
- 3. Easy to apply just peel and stick! Applies to any smooth surface.
- 4. Removable and repositionable with no sticky residue
- 5. Eco friendly, waterproof and wipe clean. Peel and stick.
- 6. Repositionable and always removable. Safe for walls.
- 7. No sticky residue
- 8. Quick and easy to install

Royllent takes all the hassle out of painting! No paint cans or paint brushes needed. No annoying paint smell, no clean up, and no dry time!! All you have to do is P-S-T; PEEL the backing paper away as you STICK it to your wall, and t