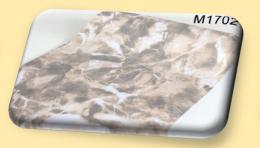

#### Changzhou Yiyi International Trading Co., Ltd.

PVC self adhesive wallpaper















## Marbling























# Marbling























# Marbling







































































































## Woodgrain







# Woodgrain























## Woodgrain







#### Changzhou Yiyi International Trading Co., Ltd.

#### Feature:

- 1. 17.7 Inches (0.45m)wide by 394 Inches(10m)long; approximately 45 useable sq ft(4.5sqm).
- 2. Pre-pasted, requires no additional adhesives or activators
- 3. Easy to apply just peel and stick! Applies to any smooth surface.
- 4. Removable and repositionable with no sticky residue
- 5. Eco friendly, waterproof and wipe clean. Peel and stick.
- 6. Repositionable and always removable. Safe for walls.
- 7. No sticky residue
- 8. Quick and easy to install

Royllent takes all the hassle out of pain