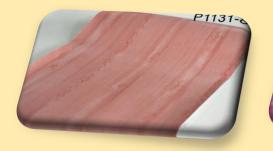

#### Changzhou Yiyi International Trading Co., Ltd.

PVC self adhesive wallpaper















## Marbling























# Marbling























# Marbling







































































































## Woodgrain







# Woodgrain























## Woodgrain







#### Changzhou Yiyi International Trading Co., Ltd.

#### Feature:

- 1. 17.7 Inches (0.45m)wide by 394 Inches(10m)long; approximately 45 useable sq ft(4.5sqm).
- 2. Pre-pasted, requires no additional adhesives or activators
- 3. Easy to apply just peel and stick! Applies to any smooth surface.
- 4. Removable and repositionable with no sticky residue
- 5. Eco friendly, waterproof and wipe clean. Peel and stick.
- 6. Repositionable and always removable. Safe for walls.
- 7. No sticky residue
- 8. Quick and easy to install

Royllent takes all the hassle out of painting! No paint cans or paint brushes needed. No annoying paint smell, no clean