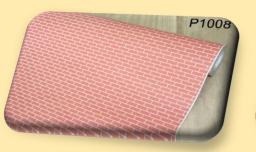

#### Changzhou Yiyi International Trading Co., Ltd.

PVC self adhesive wallpaper















## Marbling























# Marbling























# Marbling







































































































## Woodgrain







# Woodgrain























## Woodgrain







#### Changzhou Yiyi International Trading Co., Ltd.

#### Feature:

- 1. 17.7 Inches (0.45m)wide by 394 Inches(10m)long; approximately 45 useable sq ft(4.5sqm).
- 2. Pre-pasted, requires no additional adhesives or activators
- 3. Easy to apply just peel and stick! Applies to any smooth surface.
- 4. Removable and repositionable with no sticky residue
- 5. Eco friendly, waterproof and wipe clean. Peel and stick.
- 6. Repositionable and always removable. Safe for walls.
- 7. No sticky residue
- 8. Quick and easy to install

Royllent takes all the hassle out of painting! No paint cans or paint brushes needed. No annoying paint smell, no