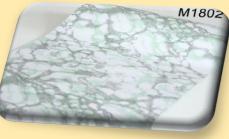

#### Changzhou Yiyi International Trading Co., Ltd.

PVC self adhesive wallpaper















## Marbling























# Marbling























# Marbling







































































































## Woodgrain







# Woodgrain























## Woodgrain







#### Changzhou Yiyi International Trading Co., Ltd.

#### Feature:

- 1. 17.7 Inches (0.45m)wide by 394 Inches(10m)long; approximately 45 useable sq ft(4.5sqm).
- 2. Pre-pasted, requires no additional adhesives or activators
- 3. Easy to apply just peel and stick! Applies to any smooth surface.
- 4. Removable and repositionable with no sticky residue
- 5. Eco friendly, waterproof and wipe clean. Peel and stick.
- 6. Repositionable and always removable. Safe for walls.
- 7. No sticky residue
- 8. Quick and easy to install

Royllent takes all the hassle out of painting! No paint cans or paint bru