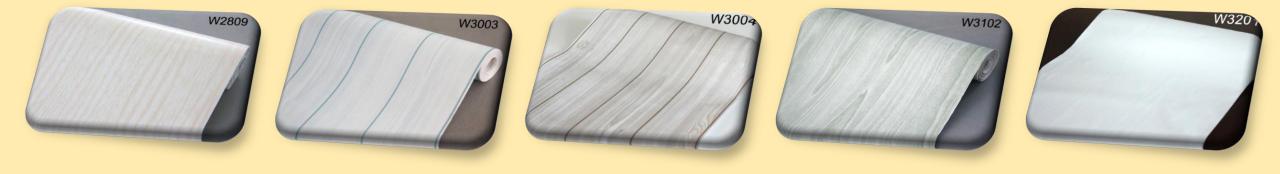

#### Changzhou Yiyi International Trading Co., Ltd.

PVC self adhesive wallpaper















## Marbling























# Marbling























# Marbling







































































































## Woodgrain







# Woodgrain























## Woodgrain







#### Changzhou Yiyi International Trading Co., Ltd.

#### Feature:

- 1. 17.7 Inches (0.45m)wide by 394 Inches(10m)long; approximately 45 useable sq ft(4.5sqm).
- 2. Pre-pasted, requires no additional adhesives or activators
- 3. Easy to apply just peel and stick! Applies to any smooth surface.
- 4. Removable and repositionable with no sticky residue
- 5. Eco friendly, waterproof and wipe clean. Peel and stick.
- 6. Repositionable and always removable. Safe for walls.
- 7. No sticky residue
- 8. Quick and easy to install

Royllent takes all the hassle out of painting! No paint cans or paint brushes needed. No annoying paint smell, no clean up, and no dry time!! All you have to do is P-S-T; PEEL the backing paper away as you STICK it to your wall, and then TRIM around the edges!