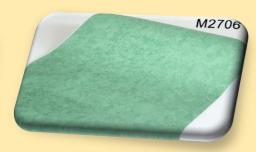

#### Changzhou Yiyi International Trading Co., Ltd.

PVC self adhesive wallpaper















## Marbling























# Marbling























# Marbling







































































































## Woodgrain







# Woodgrain























## Woodgrain







#### Changzhou Yiyi International Trading Co., Ltd.

#### Feature:

- 1. 17.7 Inches (0.45m)wide by 394 Inches(10m)long; approximately 45 useable sq ft(4.5sqm).
- 2. Pre-pasted, requires no additional adhesives or activators
- 3. Easy to apply just peel and stick! Applies to any smooth surface.
- 4. Removable and repositionable with no sticky residue
- 5. Eco friendly, waterproof and wipe clean. Peel and stick.
- 6. Repositionable and always removable. Safe for walls.
- 7. No sticky residue
- 8. Quick and easy to install

Royllent takes all the hassle out of painting! No paint cans or paint