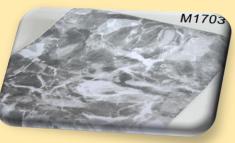

#### Changzhou Yiyi International Trading Co., Ltd.

PVC self adhesive wallpaper















## Marbling























# Marbling























# Marbling







































































































## Woodgrain







# Woodgrain























## Woodgrain







#### Changzhou Yiyi International Trading Co., Ltd.

#### Feature:

- 1. 17.7 Inches (0.45m)wide by 394 Inches(10m)long; approximately 45 useable sq ft(4.5sqm).
- 2. Pre-pasted, requires no additional adhesives or activators
- 3. Easy to apply just peel and stick! Applies to any smooth surface.
- 4. Removable and repositionable with no sticky residue
- 5. Eco friendly, waterproof and wipe clean. Peel and stick.
- 6. Repositionable and always removable. Safe for walls.
- 7. No sticky residue
- 8. Quick and easy to install

Royllent takes all the hassle out of pa