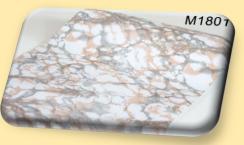

#### Changzhou Yiyi International Trading Co., Ltd.

PVC self adhesive wallpaper















## Marbling























# Marbling























# Marbling







































































































## Woodgrain







# Woodgrain























## Woodgrain







#### Changzhou Yiyi International Trading Co., Ltd.

#### Feature:

- 1. 17.7 Inches (0.45m)wide by 394 Inches(10m)long; approximately 45 useable sq ft(4.5sqm).
- 2. Pre-pasted, requires no additional adhesives or activators
- 3. Easy to apply just peel and stick! Applies to any smooth surface.
- 4. Removable and repositionable with no sticky residue
- 5. Eco friendly, waterproof and wipe clean. Peel and stick.
- 6. Repositionable and always removable. Safe for walls.
- 7. No sticky residue
- 8. Quick and easy to install

Royllent takes all the hassle out of painting! No paint cans or paint brushes needed. No annoying pai