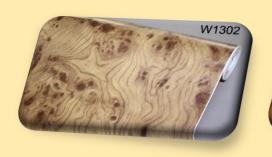

#### Changzhou Yiyi International Trading Co., Ltd.

PVC self adhesive wallpaper















## Marbling























# Marbling























# Marbling







































































































## Woodgrain







# Woodgrain























## Woodgrain







#### Changzhou Yiyi International Trading Co., Ltd.

#### Feature:

- 1. 17.7 Inches (0.45m)wide by 394 Inches(10m)long; approximately 45 useable sq ft(4.5sqm).
- 2. Pre-pasted, requires no additional adhesives or activators
- 3. Easy to apply just peel and stick! Applies to any smooth surface.
- 4. Removable and repositionable with no sticky residue
- 5. Eco friendly, waterproof and wipe clean. Peel and stick.
- 6. Repositionable and always removable. Safe for walls.
- 7. No sticky residue
- 8. Quick and easy to install

Royllent takes all the hassle out of painting! No paint cans or paint brushes needed. No annoying paint smell, no clean up, and no dry time!! All you have to do is P-S-T; PEEL the backing paper away as you STICK it to your wall, a