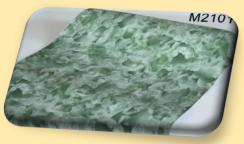

#### Changzhou Yiyi International Trading Co., Ltd.

PVC self adhesive wallpaper















## Marbling























# Marbling























# Marbling







































































































## Woodgrain







# Woodgrain























## Woodgrain







#### Changzhou Yiyi International Trading Co., Ltd.

#### Feature:

- 1. 17.7 Inches (0.45m)wide by 394 Inches(10m)long; approximately 45 useable sq ft(4.5sqm).
- 2. Pre-pasted, requires no additional adhesives or activators
- 3. Easy to apply just peel and stick! Applies to any smooth surface.
- 4. Removable and repositionable with no sticky residue
- 5. Eco friendly, waterproof and wipe clean. Peel and stick.
- 6. Repositionable and always removable. Safe for walls.
- 7. No sticky residue
- 8. Quick and easy to install

Royllent takes all the hassle out of painting! No paint cans or pai