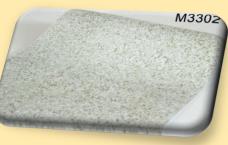

#### Changzhou Yiyi International Trading Co., Ltd.

PVC self adhesive wallpaper















## Marbling























# Marbling























# Marbling







































































































## Woodgrain







# Woodgrain























## Woodgrain







#### Changzhou Yiyi International Trading Co., Ltd.

#### Feature:

- 1. 17.7 Inches (0.45m)wide by 394 Inches(10m)long; approximately 45 useable sq ft(4.5sqm).
- 2. Pre-pasted, requires no additional adhesives or activators
- 3. Easy to apply just peel and stick! Applies to any smooth surface.
- 4. Removable and repositionable with no sticky residue
- 5. Eco friendly, waterproof and wipe clean. Peel and stick.
- 6. Repositionable and always removable. Safe for walls.
- 7. No sticky residue
- 8. Quick and easy to install

Royllent takes all the hassle out of painting! No paint cans or paint brushes needed. No annoying p