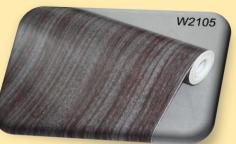

#### Changzhou Yiyi International Trading Co., Ltd.

PVC self adhesive wallpaper















## Marbling























# Marbling























# Marbling







































































































## Woodgrain







# Woodgrain























## Woodgrain







#### Changzhou Yiyi International Trading Co., Ltd.

#### Feature:

- 1. 17.7 Inches (0.45m)wide by 394 Inches(10m)long; approximately 45 useable sq ft(4.5sqm).
- 2. Pre-pasted, requires no additional adhesives or activators
- 3. Easy to apply just peel and stick! Applies to any smooth surface.
- 4. Removable and repositionable with no sticky residue
- 5. Eco friendly, waterproof and wipe clean. Peel and stick.
- 6. Repositionable and always removable. Safe for walls.
- 7. No sticky residue
- 8. Quick and easy to install

Royllent takes all the hassle out of painting! No paint cans or paint brushes needed. No annoying paint smell, no clean up, and no dry time!! All you have to do is P-S-T; PEEL the backing paper away as you STICK it to your wall, and then TRIM aro