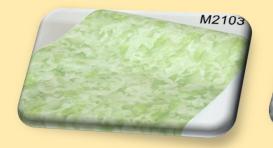

#### Changzhou Yiyi International Trading Co., Ltd.

PVC self adhesive wallpaper















## Marbling























# Marbling























# Marbling







































































































## Woodgrain







# Woodgrain























## Woodgrain







#### Changzhou Yiyi International Trading Co., Ltd.

#### Feature:

- 1. 17.7 Inches (0.45m)wide by 394 Inches(10m)long; approximately 45 useable sq ft(4.5sqm).
- 2. Pre-pasted, requires no additional adhesives or activators
- 3. Easy to apply just peel and stick! Applies to any smooth surface.
- 4. Removable and repositionable with no sticky residue
- 5. Eco friendly, waterproof and wipe clean. Peel and stick.
- 6. Repositionable and always removable. Safe for walls.
- 7. No sticky residue
- 8. Quick and easy to install

Royllent takes all the hassle out of painting! No paint cans or paint b