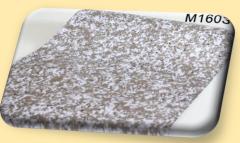

#### Changzhou Yiyi International Trading Co., Ltd.

PVC self adhesive wallpaper















## Marbling























# Marbling























# Marbling







































































































## Woodgrain







# Woodgrain























## Woodgrain







#### Changzhou Yiyi International Trading Co., Ltd.

#### Feature:

- 1. 17.7 Inches (0.45m)wide by 394 Inches(10m)long; approximately 45 useable sq ft(4.5sqm).
- 2. Pre-pasted, requires no additional adhesives or activators
- 3. Easy to apply just peel and stick! Applies to any smooth surface.
- 4. Removable and repositionable with no sticky residue
- 5. Eco friendly, waterproof and wipe clean. Peel and stick.
- 6. Repositionable and always removable. Safe for walls.
- 7. No sticky residue
- 8. Quick and easy to install

Royllent takes all the hassle out of painti