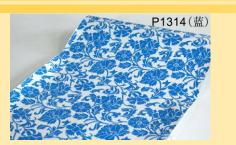

in







#### Changzhou Yiyi International Trading Co., Ltd.

#### Feature:

- 1. 17.7 Inches (0.45m)wide by 394 Inches(10m)long; approximately 45 useable sq ft(4.5sqm).
- 2. Pre-pasted, requires no additional adhesives or activators
- 3. Easy to apply just peel and stick! Applies to any smooth surface.
- 4. Removable and repositionable with no sticky residue
- 5. Eco friendly, waterproof and wipe clean. Peel and stick.
- 6. Repositionable and always removable. Safe for walls.
- 7. No sticky residue
- 8. Quick and easy to install

Royllent takes all the hassle out of painting! No paint cans or paint brushes needed. No annoying paint smell, no clean up, and no dry time!! All you have to do is P-S-T; PEEL the backing paper away as you STICK it to your wall, and then TRIM around the edges!







#### Specification:

- 1. Type :Self-Adhesive wallpaper
- 2. Design: Wood, Marble, Solid Color, Floral etc.
- 3.Model: RL-P1305
- 4.Roll Size: 17.7"\*394" / 0.45m\*10m
- 5. Weight: 1.99 pounds, 1kg/roll
- 6.Packing: 20 rolls in one carton. Each roll have paper core, shrink with plastic film.
- 7. Carton Size: 9"\*11"\*18.5", 23\*28\*47cm
- 8.Delivery Time: 3 days for small order, 15 days for bulk order
- 9. Sample Policy: Free samples for testing, the freight could be deducted in your first order
- 10.Payment:T/T, L/C, WEST UNION, PAYPAL.
- 11. Port: Shanghai/ Ningbo







#### Changzhou Yiyi International Trading Co., Ltd.





Website:www.yiyiinternational.com.cn

www.globalsources.com/yiyiinternational.co