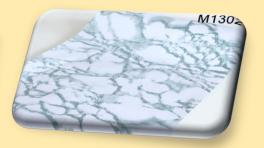

#### Changzhou Yiyi International Trading Co., Ltd.

PVC self adhesive wallpaper















## Marbling























# Marbling























# Marbling







































































































## Woodgrain







# Woodgrain























## Woodgrain







#### Changzhou Yiyi International Trading Co., Ltd.

#### Feature:

- 1. 17.7 Inches (0.45m)wide by 394 Inches(10m)long; approximately 45 useable sq ft(4.5sqm).
- 2. Pre-pasted, requires no additional adhesives or activators
- 3. Easy to apply just peel and stick! Applies to any smooth surface.
- 4. Removable and repositionable with no sticky residue
- 5. Eco friendly, waterproof and wipe clean. Peel and stick.
- 6. Repositionable and always removable. Safe for walls.
- 7. No sticky residue
- 8. Quick and easy to install

Royllent takes all the hassle out of painting! No paint cans or paint brush