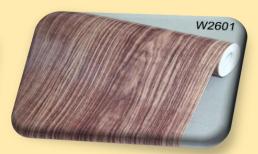

#### Changzhou Yiyi International Trading Co., Ltd.

PVC self adhesive wallpaper















## Marbling























# Marbling























# Marbling







































































































## Woodgrain







# Woodgrain























## Woodgrain







#### Changzhou Yiyi International Trading Co., Ltd.

#### Feature:

- 1. 17.7 Inches (0.45m)wide by 394 Inches(10m)long; approximately 45 useable sq ft(4.5sqm).
- 2. Pre-pasted, requires no additional adhesives or activators
- 3. Easy to apply just peel and stick! Applies to any smooth surface.
- 4. Removable and repositionable with no sticky residue
- 5. Eco friendly, waterproof and wipe clean. Peel and stick.
- 6. Repositionable and always removable. Safe for walls.
- 7. No sticky residue
- 8. Quick and easy to install

Royllent takes all the hassle out of painting! No paint cans or paint brushes needed. No annoying paint smell, no clean up, and no dry time!! All you have to do is P-S-T; PEEL the backing paper away as you STICK it to your wall, and then