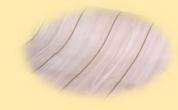

#### Changzhou Yiyi International Trading Co., Ltd.

PVC self adhesive wallpaper















## Marbling























# Marbling























# Marbling







































































































## Woodgrain







# Woodgrain























## Woodgrain







#### Changzhou Yiyi International Trading Co., Ltd.

#### Feature:

- 1. 17.7 Inches (0.45m)wide by 394 Inches(10m)long; approximately 45 useable sq ft(4.5sqm).
- 2. Pre-pasted, requires no additional adhesives or activators
- 3. Easy to apply just peel and stick! Applies to any smooth surface.
- 4. Removable and repositionable with no sticky residue
- 5. Eco friendly, waterproof and wipe clean. Peel and stick.
- 6. Repositionable and always removable. Safe for walls.
- 7. No sticky residue
- 8. Quick and easy to install