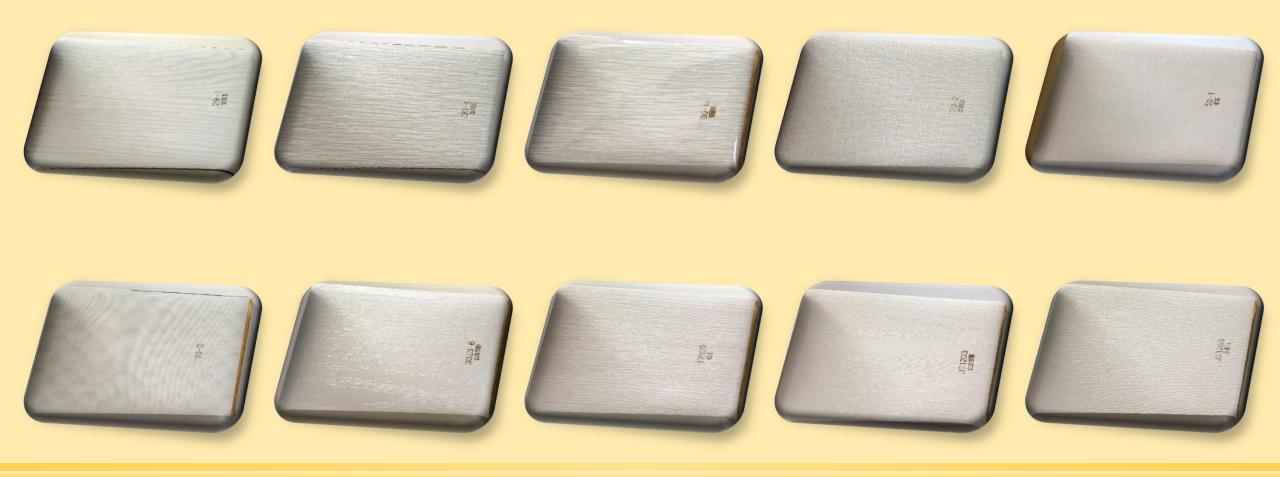

# Changzhou Yiyi International Trading Co., Ltd.

PVC Door Skin





# **Conventional Series**





# **Conventional Series**





## **Conventional Series**





## Pvc Decorative Sheet





### Pvc Decorative Sheet





# Pvc Decorative Sheet





### Deep Embossed Series





## Deep Embossed Series





## Deep Embossed Series





# Synchronous Series





### Changzhou Yiyi International Trading Co., Ltd.

### Products use:

For: paint doors, sliding door louver, wave plates, steel doors, suite doors, polymer doors, PVC wall panel, siding, PVC baseboard, flooring, security doors, paint furniture, speakers, kitchen cabinets, sliding door, bathroom products manufacturer, can be used for MDF, plywood, steel, aluminum, gypsum board, laminate flooring, ABS plastic board, PVC foam board, wood profiles and other surface coating, plastic, flat against the other processes.







### **Product Features**

A tough, easy to wear, easy to change, easy to crack. Color, grain distribution, no color, beautiful appearance. Good moisture resistance, in a humid place furniture deformation. Flexibility, styles can be ever-changin