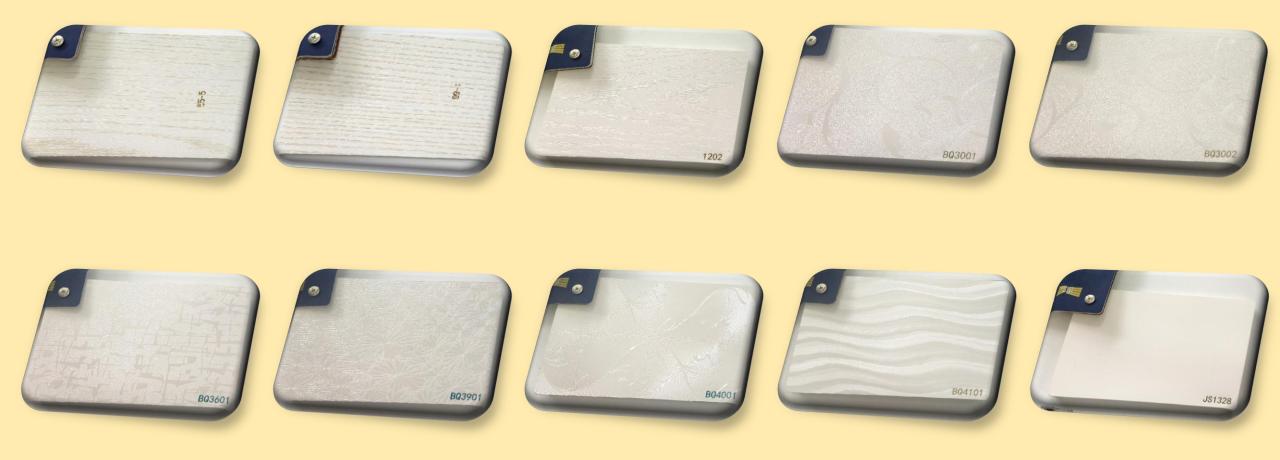

# Changzhou Yiyi International Trading Co., Ltd.

PVC Door Skin





# **Conventional Series**





# **Conventional Series**





## **Conventional Series**





## Pvc Decorative Sheet





### Pvc Decorative Sheet





# Pvc Decorative Sheet





### Deep Embossed Series





## Deep Embossed Series





## Deep Embossed Series





# Synchronous Series





### Changzhou Yiyi International Trading Co., Ltd.

### Products use:

For: paint doors, sliding door louver, wave plates, steel doors, suite doors, polymer doors, PVC wall panel, siding, PVC baseboard, flooring, security doors, paint furniture, speakers, kitchen cabinets, sliding door, bathroom products manufacturer, can be used for MDF, plywood, steel, aluminum, gypsum board, laminate flooring, ABS plastic board, PVC foam board, wood profiles and other surface coating, plastic, flat against the other processes.







### **Product Features**

A tough, easy to wear, easy to change, easy to crack. Color, grain distribution, no color, beautiful appearance. Good moisture res