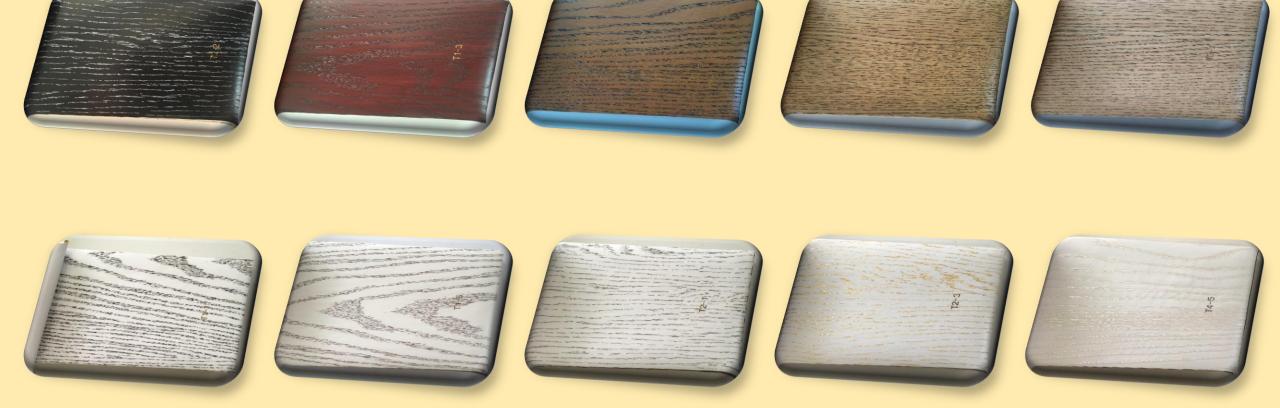

# Changzhou Yiyi International Trading Co., Ltd.

PVC Door Skin





# **Conventional Series**





# **Conventional Series**





## **Conventional Series**





## Pvc Decorative Sheet





### Pvc Decorative Sheet





# Pvc Decorative Sheet





### Deep Embossed Series





## Deep Embossed Series





## Deep Embossed Series





# Synchronous Series





### Changzhou Yiyi International Trading Co., Ltd.

### Products use:

For: paint doors, sliding door louver, wave plates, steel doors, suite doors, polymer doors, PVC wall panel, siding, PVC baseboard, flooring, security doors, paint furniture, speakers, kitchen cabinets, sliding door, bathroom products manufacturer, can be used for MDF, plywood, steel, aluminum, gypsum board, laminate flooring, ABS plastic board, PVC foam board, wood profiles and other surface coating, plastic, flat against the other processes.







### **Product Features**

A tough, easy to wear, easy to change, easy to crack. Color, grain distribution, no color, beautiful appearance. Good moisture resistance, in a humid place furniture deformation. Flexibility, styles can be ever-changing. High resource utilizati