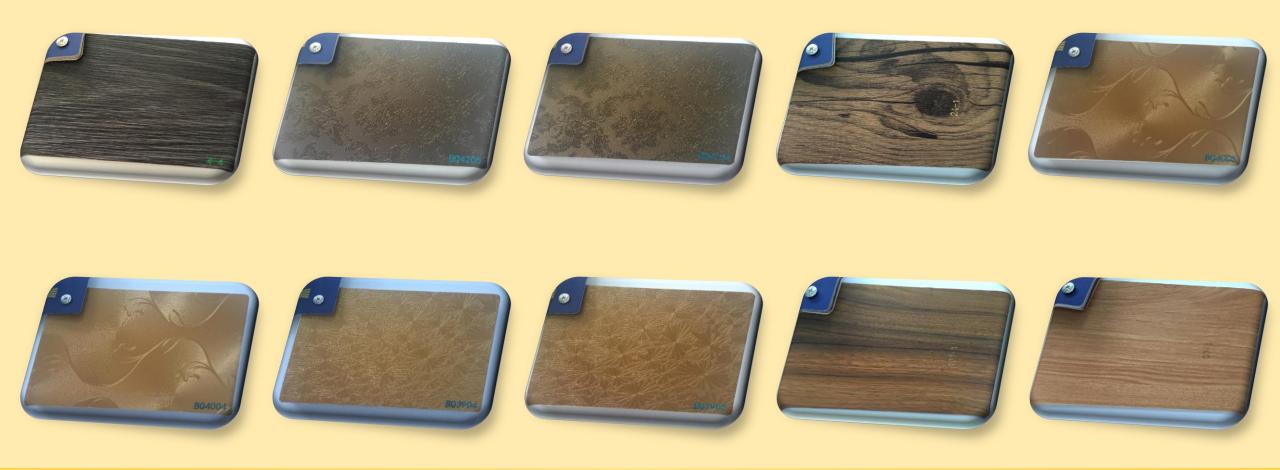

# Changzhou Yiyi International Trading Co., Ltd.

PVC Door Skin





# **Conventional Series**





# **Conventional Series**





## **Conventional Series**





## Pvc Decorative Sheet





### Pvc Decorative Sheet





# Pvc Decorative Sheet





### Deep Embossed Series





## Deep Embossed Series





## Deep Embossed Series





# Synchronous Series





### Changzhou Yiyi International Trading Co., Ltd.

### Products use:

For: paint doors, sliding door louver, wave plates, steel doors, suite doors, polymer doors, PVC wall panel, siding, PVC baseboard, flooring, security doors, paint furniture, speakers, kitchen cabinets, sliding door, bathroom products manufacturer, can be used for MDF, plywood, steel, aluminum, gypsum board, laminate flooring, ABS plastic board, PVC foam board, wood profiles and other surface coating, plastic, flat against the other processes.







### **Product Features**

A tough, easy to wear, easy to change, easy to crack. Color, grain distr