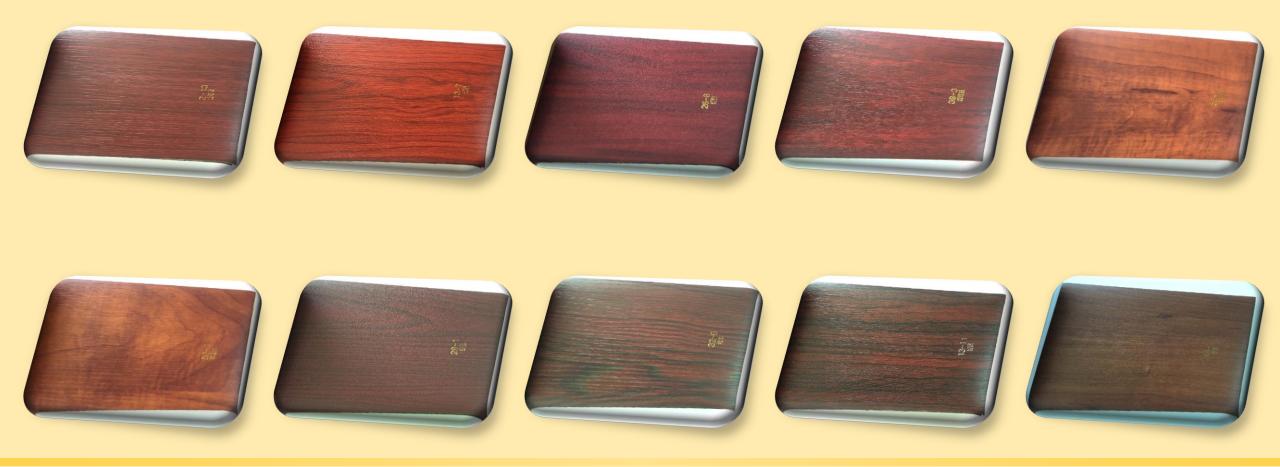

# Changzhou Yiyi International Trading Co., Ltd.

PVC Door Skin





# **Conventional Series**





# **Conventional Series**





## **Conventional Series**





## Pvc Decorative Sheet





### Pvc Decorative Sheet





# Pvc Decorative Sheet





### Deep Embossed Series





## Deep Embossed Series





## Deep Embossed Series





# Synchronous Series





### Changzhou Yiyi International Trading Co., Ltd.

### Products use:

For: paint doors, sliding door louver, wave plates, steel doors, suite doors, polymer doors, PVC wall panel, siding, PVC baseboard, flooring, security doors, paint furniture, speakers, kitchen cabinets, sliding door, bathroom products manufacturer, can be used for MDF, plywood, steel, aluminum, gypsum board, laminate flooring, ABS plastic board, PVC foam board, wood profiles and other surface coating, plastic, flat against the other processes.







### **Product Features**

A tough, easy to wear, easy to change, easy to crack. Color, grain distribution, no color, beautiful appearance. Good moisture resistance, in a humid place furniture deformation. Flexibilit