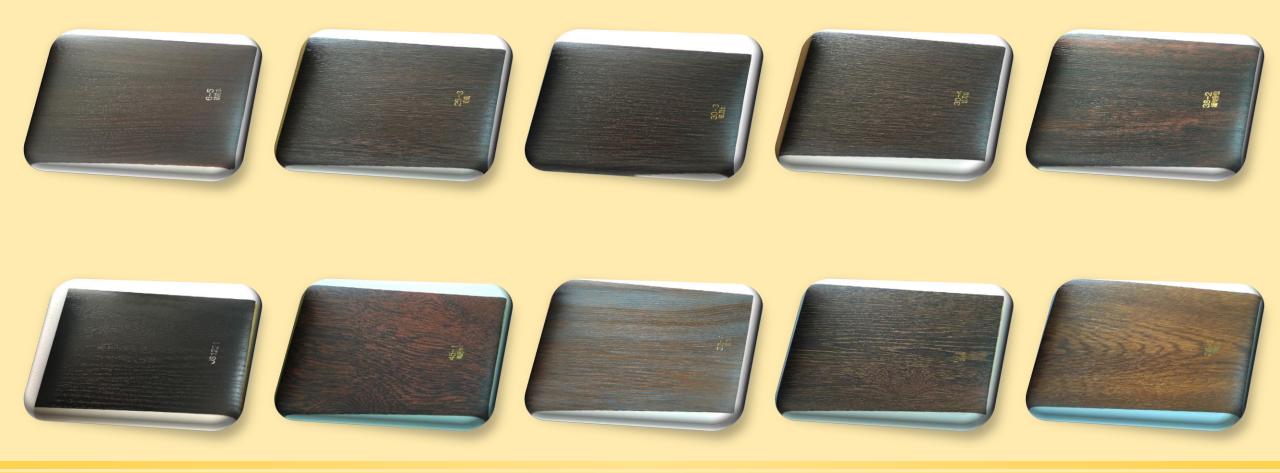

# Changzhou Yiyi International Trading Co., Ltd.

PVC Door Skin





# **Conventional Series**





# **Conventional Series**





## **Conventional Series**





## Pvc Decorative Sheet





### Pvc Decorative Sheet





# Pvc Decorative Sheet





### Deep Embossed Series





## Deep Embossed Series





## Deep Embossed Series





# Synchronous Series





### Changzhou Yiyi International Trading Co., Ltd.

### Products use:

For: paint doors, sliding door louver, wave plates, steel doors, suite doors, polymer doors, PVC wall panel, siding, PVC baseboard, flooring, security doors, paint furniture, speakers, kitchen cabinets, sliding door, bathroom products manufacturer, can be used for MDF, plywood, steel, aluminum, gypsum board, laminate flooring, ABS plastic board, PVC foam board, wood profiles and other surface coating, plastic, flat against the other processes.







### **Product Features**

A tough, easy to wear, easy to change, easy to crack. Color, grain distribution, no color, beautiful appearance. Good moisture resistance, in a humid place furn