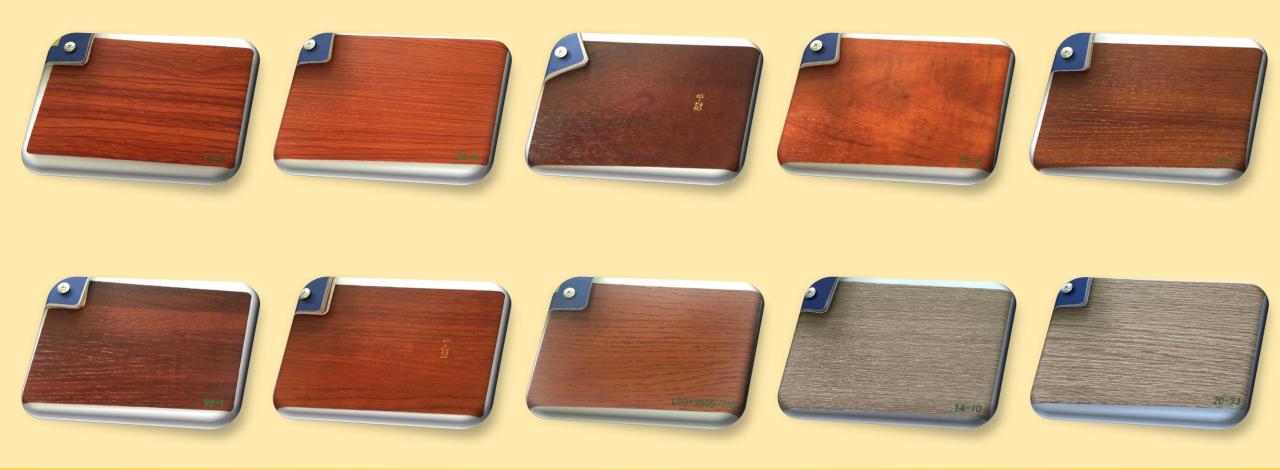

# Changzhou Yiyi International Trading Co., Ltd.

PVC Door Skin





# **Conventional Series**





# **Conventional Series**





## **Conventional Series**





## Pvc Decorative Sheet





### Pvc Decorative Sheet





# Pvc Decorative Sheet





### Deep Embossed Series





## Deep Embossed Series





## Deep Embossed Series





# Synchronous Series





### Changzhou Yiyi International Trading Co., Ltd.

### Products use:

For: paint doors, sliding door louver, wave plates, steel doors, suite doors, polymer doors, PVC wall panel, siding, PVC baseboard, flooring, security doors, paint furniture, speakers, kitchen cabinets, sliding door, bathroom products manufacturer, can be used for MDF, plywood, steel, aluminum, gypsum board, laminate flooring, ABS plastic board, PVC foam board, wood profiles and other surface coating, plastic, flat against the other processes.







### **Product Features**

A tough, easy to wear, easy to change, easy to crack. Color, grain distribution, no color, beautiful a